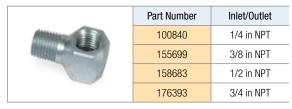

|          |  |
|------------|------------|------------|------------|------------|------------|----------|--|
| Outlet     | 1/8 in NPT | 1/4 in NPT | 3/8 in NPT | 1/2 in NPT | 3/4 in NPT | 1 in NPT |  |
| 1/8 in NPT | 150171     | 159840     | 156580     | _          | -          | -        |  |
| 1/4 in NPT | 100030     | -          | 150287     | 159842     | -          | -        |  |
| 3/8 in NPT | -          | 159841     | 150286     | 156022     | -          | -        |  |
| 1/2 in NPT | -          | 100206     | 100081     | -          | 168595     | -        |  |
| 3/4 in NPT | -          | 100615     | 100505     | 100896     | -          | -        |  |
| 1 in NPT   | -          | -          | -          | 100380     | 158586     | -        |  |

### **Street Elbows**



# Coupling - Standard



## **Hex Nipples - Standard and Reducing**

|             | Male End 2 | Male End 1 |            |            |            |          |
|-------------|------------|------------|------------|------------|------------|----------|
| Allin       |            | 1/4 in NPT | 3/8 in NPT | 1/2 in NPT | 3/4 in NPT | 1 in NPT |
| Day Control | 1/8 in NPT | 151519     | 156296     | 159239     | _          | -        |
|             | 1/4 in NPT | 156971     | 165198     | 162449     | -          | -        |
|             | 3/8 in NPT | -          | 156849     | -          | 194048     | -        |
|             | 1/2 in NPT | -          | -          | 158491     | 157191     | -        |
|             | 3/4 in NPT | -          | -          | -          | 175013     | 1585