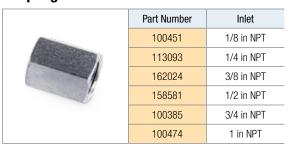

------------|------------|------------|------------|------------|------------|----------|--|
| Outlet     | 1/8 in NPT | 1/4 in NPT | 3/8 in NPT | 1/2 in NPT | 3/4 in NPT | 1 in NPT |  |
| 1/8 in NPT | 150171     | 159840     | 156580     | _          | -          | -        |  |
| 1/4 in NPT | 100030     | -          | 150287     | 159842     | -          | -        |  |
| 3/8 in NPT | -          | 159841     | 150286     | 156022     | -          | -        |  |
| 1/2 in NPT | -          | 100206     | 100081     | -          | 168595     | -        |  |
| 3/4 in NPT | -          | 100615     | 100505     | 100896     | -          | -        |  |
| 1 in NPT   | -          | -          | -          | 100380     | 158586     | -        |  |

### **Street Elbows**



# Coupling - Standard



## **Hex Nipples - Standard and Reducing**

|             | Male End 2 | Male End 1 |            |            |            |          |
|-------------|------------|------------|------------|------------|------------|----------|
| Allin       |            | 1/4 in NPT | 3/8 in NPT | 1/2 in NPT | 3/4 in NPT | 1 in NPT |
| Day Control | 1/8 in NPT | 151519     | 156296     | 159239     | _          | -        |
|             | 1/4 in NPT | 156971     | 165198     | 162449     | -          | -        |
|             | 3/8 in NPT | -          | 156849     | -          | 194048     | -        |
|             | 1/2 in NPT | -          | -          | 158491     | 157191     | -        |
|             | 3/4 in NPT | -          | -          | -          | 175013     | 158555   |